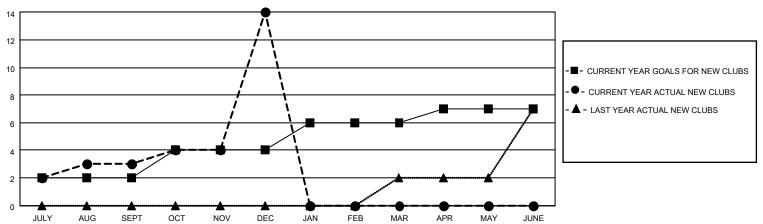

### GOALS AND ACTUAL NEW CLUBS CUMULATIVE

## District 404 B2

| Clubs                 |               |           |               | Members               |                         |                         |                                                    |  |
|-----------------------|---------------|-----------|---------------|-----------------------|-------------------------|-------------------------|----------------------------------------------------|--|
| RESULTS FOR 2020-2021 |               |           |               | RESULTS FOR 2020-2021 |                         |                         |                                                    |  |
| QUARTER               | NEW CLUB GOAL | NEW CLUBS | DROPPED CLUBS | QUARTER MEN           | MBER GROWTH NET<br>GOAL | MEMBER GROWTH<br>ACTUAL | DROPPED<br>MEMBERS ACTUAL<br>(including transfers) |  |
| JULY/AUG/SEPT         | 2             | 3         | 0             | JULY/AUG/SEPT         | 50                      | 198                     | 62                                                 |  |
| OCT/NOV/DEC           | 2             | 11        | 0             | OCT/NOV/DEC           | 50                      | 506                     | 174                                                |  |
| JAN/FEB/MAR           | 2             | 0         | 0             | JAN/FEB/MAR           | 35                      | 0                       | 0                                                  |  |
| APR/MAY/JUNE          | 1             | 0         | 0             | APR/MAY/JUNE          | 20                      | 0                       | 0                                                  |  |