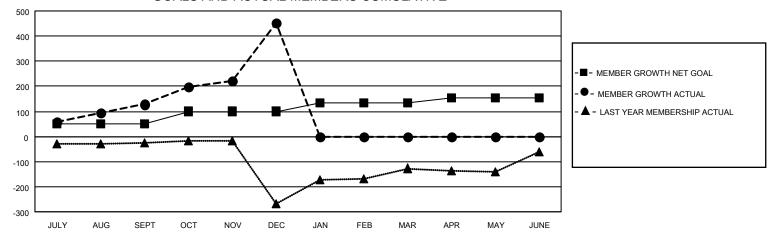

### GOALS AND ACTUAL MEMBERS CUMULATIVE

| DROPPED CLUBS: 0           |     | 68 CLUBS OF 83 ADDED 1 OR MORE | GENDER DISTRIBUTION        |                |     |
|----------------------------|-----|--------------------------------|----------------------------|----------------|-----|
|                            |     | NEW MEMBERS                    | MALE                       | 1,221 (58.31%) |     |
| DROPPED MEMBERS            |     |                                | FEMALE                     | 873 (41.69%)   |     |
| DECEASED                   | 6   | CLICK HERE FOR CUMULATIVE      | TOTAL FAMILY UNIT MEMBERS  |                | 187 |
| CLUB CANCELLED 0 OTHER 230 |     | MEMBERSHIP DATA                | FAMILY MEMBERS PAYING HALF |                | 103 |
| TOTAL                      | 236 |                                | DUES                       |                |     |

## District 404 B2

| Clubs                 |               |           |               | Members               |                         |                         |                                                    |  |
|-----------------------|---------------|-----------|---------------|-----------------------|-------------------------|-------------------------|----------------------------------------------------|--|
| RESULTS FOR 2020-2021 |               |           |               | RESULTS FOR 2020-2021 |                         |                         |                                                    |  |
| QUARTER               | NEW CLUB GOAL | NEW CLUBS | DROPPED CLUBS | QUARTER MEN           | MBER GROWTH NET<br>GOAL | MEMBER GROWTH<br>ACTUAL | DROPPED<br>MEMBERS ACTUAL<br>(including transfers) |  |
| JULY/AUG/SEPT         | 2             | 3         | 0             | JULY/AUG/SEPT         | 50                      | 198                     | 62                                                 |  |
| OCT/NOV/DEC           | 2             | 11        | 0             | OCT/NOV/DEC           | 50                      | 506                     | 174                                                |  |
| JAN/FEB/MAR           | 2             | 0         | 0             | JAN/FEB/MAR           | 35                      | 0                       | 0                                                  |  |
| APR/MAY/JUNE          | 1             | 0         | 0             | APR/MAY/JUNE          | 20                      | 0                       | 0                                                  |  |